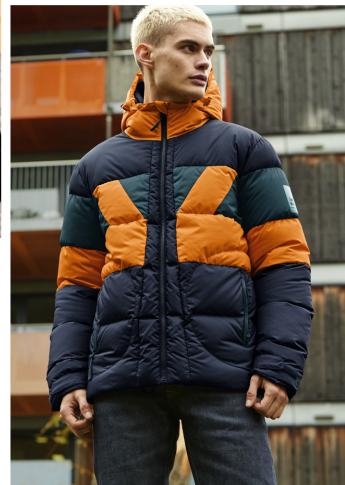

### *365 GETAWAY JACKET M* Windproof, very warm down jacket with hood

- 90/10 duck down fill (700 cuin fill power; RDS certified)
- fixed hood with adjustable volume and field of vision
- 2 hand pockets, inner pocket
- adjustable hem

Material: STORMLOCK ECOSPHERE 50D RIPSTOP; 100% PFC free