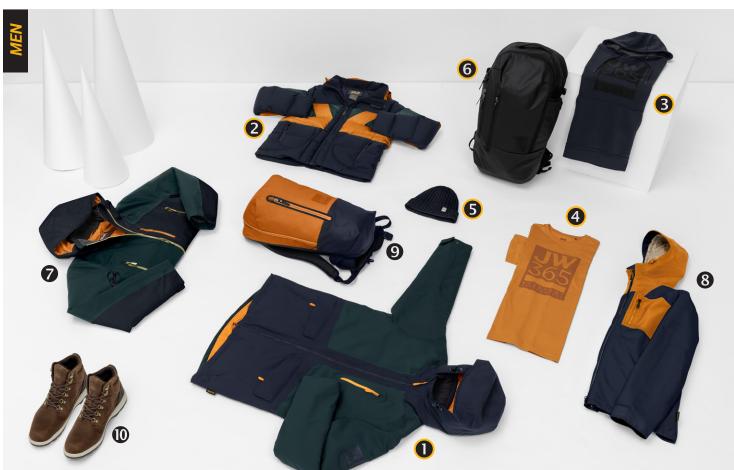

365 EVERYDAY PERFORMANCE

365 MILLENIAL PARKA M
365 GETAWAY JACKET M
365 T M
365 STORMLOCK RIP KNIT CAP
365 MILLENIUM 42 PACK
J365 ONTHEMOVE JACKET M
365 TWENTYFOURSEVEN 3IN1 JKT M
365 GETAWAY 26 PACK
JACK TEXAPORE MID M

#### **365 MILLENIAL PARKA M** Very breathable, warmly insulated, waterproof and windproof winter jacket made of recycled materials

- very warm insulation made of recycled synthetic fibres
- fixed hood with adjustable volume and field of vision
- 4 hand pockets, chest pocket, inner pocket
- water resistant zip and adjustable hem

Material: TEXAPORE ECOSPHERE STRETCH 2L; MICROGUARD ECOSPHERE: 100 % PFC free

### *365 GETAWAY JACKET M* Windproof, very warm down jacket with hood

- 90/10 duck down fill (700 cuin fill power; RDS certified)
- fixed hood with adjustable volume and field of vision
- 2 hand pockets, inner pocket
- adjustable hem

Material: STORMLOCK ECOSPHERE 50D RIPSTOP; 100% PFC free

### *365 T M* Light, soft T-shirt with organic cotton

- light, soft fabric with organic cotton
- classic sweatshirt fabric with organic cotton (collar)
- environmentally friendly produced

Material: ORGANIC COTTON SINGLE JERSEY; ORGANIC COTTON RIB

### *365 STORMLOCK RIP KNIT CAP* Windproof knitted hat with warm fleece reverse side

- wool/acrylic blend
- windproof, very warm and breathable fleece
- water-repellent

Material: STORMLOCK FLEECE

### *365 MILLENIUM 42 PACK* Robust, waterproof travel pack with flexible, full-contact back system

- ACS TIGHT: flexible, full-contact back system with a body-hugging fit and outstanding ventilation
- adjustable sternum strap with SOS whistle
- lightly padded, stowaway waist belt
- large main compartment with two inner pockets (incl. stow pouch for water bladder)
- separate dirty laundry compartment
- equipped for hydration system (tube duct and fastener)

Material: FACE OFF 900D: robust, very waterproof fabric with PU coating (body & base); SPRING STEEL: flexible, extra durable stainless steel (frame); 100% PFC free