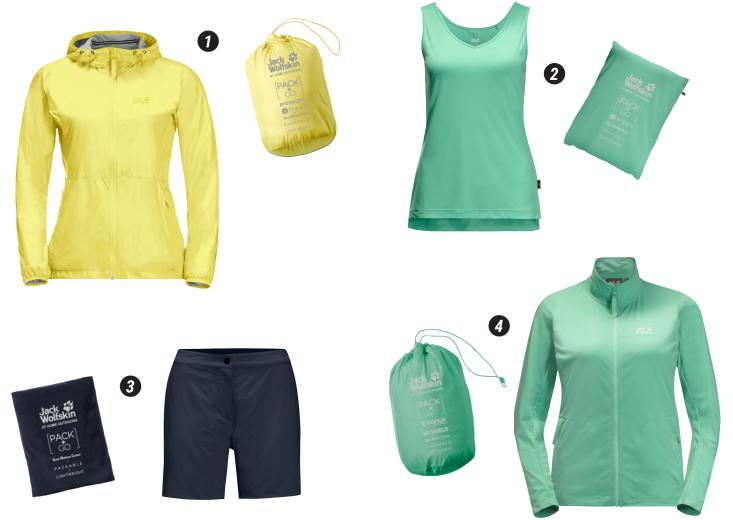

- JWP BREATHER W, STORMLOCK RIPSTOP; SINGLE JERSEY LIGHT HEATHER Q.M.C S.FRESH
  - 2 JWP TOP W, JERSEY PLAIN Q.M.C. S.FRESH
  - JWP SHORT W, MINI RIPSTOP DOUBLE WEAVE X-LITE UV Q.M.C.
    - JWP DYNAMIC W, LIGHT TECH VELOUR UV Q.M.C