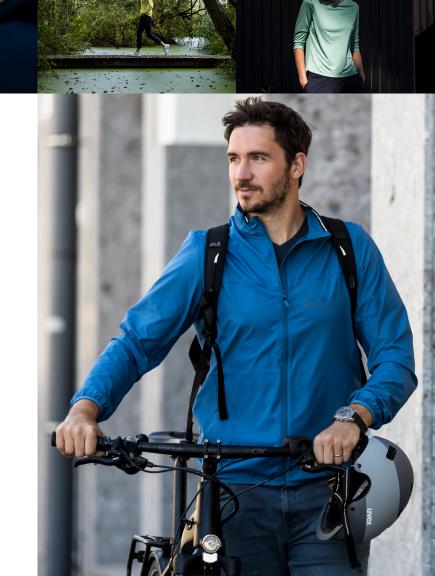

## PACK AND GO! X FELIX NEUREUTHER

Ultra! Extreme! Super! JACK WOLFSKIN'S innovative Travel Collection is simply superlative! It features lightweight products that **pack away very small**, yet guarantee **optimal performance**. Rain, wind or sunshine – the 23 ultra-casual styles for men and women offer innovative protection, no matter what the weather. They are **versatile**, **super-elastic** and extremely fast-drying. The "PACK AND GO!" series is ideal for both **active** weekend getaways and daily trips around town. A practical extra: every product can be stowed in a separate or integrated pack bag.