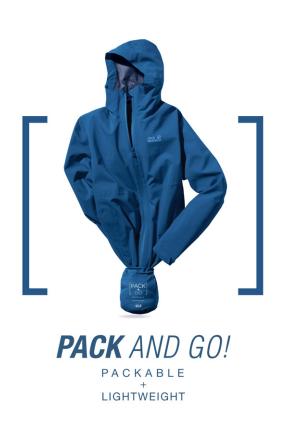

## PACK AND GO! X FELIX NEUREUTHER

Ultra! Extreme! Super! JACK WOLFSKIN'S innovative Travel Collection is simply superlative! It features lightweight products that **pack away very small**, yet guarantee **optimal performance**. Rain, wind or sunshine – the 23 ultra-casual styles for men and women offer innovative protection, no matter what the weather. They are **versatile**, **super-elastic** and extremely fast-drying. The "PACK AND GO!" series is ideal for both **active** weekend getaways and daily trips around town. A practical extra: every product can be stowed in a separate or integrated pack bag.

PACK AND GO!

PACKABLE + LIGHTWEIGHT

- JWP BREATHER M, STORMLOCK RIPSTOP; SINGLE JERSEY LIGHT HEATHER Q.M.C S.FRESH
  - JWP POLO M, SINGLE JERSEY HEATHER Q.M.C S.FRESH
  - 3 JWP SHORT M, MINI RIPSTOP DOUBLE WEAVE X-LITE UV Q.M.C.
    - JWP DYNAMIC M, LIGHT TECH VELOUR UV Q.M.C