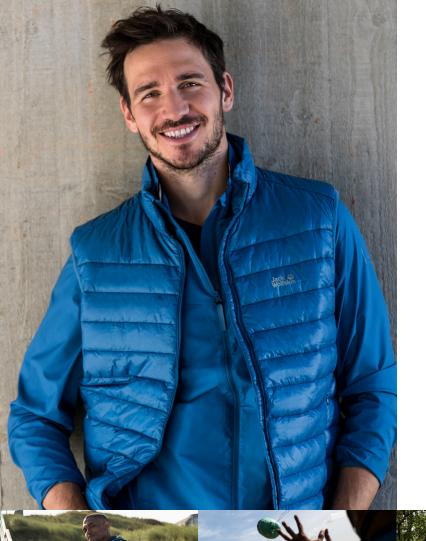

## PACK AND GO! X FELIX NEUREUTHER

Ultra! Extreme! Super! JACK WOLFSKIN'S innovative Travel Collection is simply superlative! It features lightweight products that **pack away very small**, yet guarantee **optimal performance**. Rain, wind or sunshine – the 23 ultra-casual styles for men and women offer innovative protection, no matter what the weather. They are **versatile**, **super-elastic** and extremely fast-drying. The "PACK AND GO!" series is ideal for both **active** weekend getaways and daily trips around town. A practical extra: every product can be stowed in a separate or integrated pack bag.