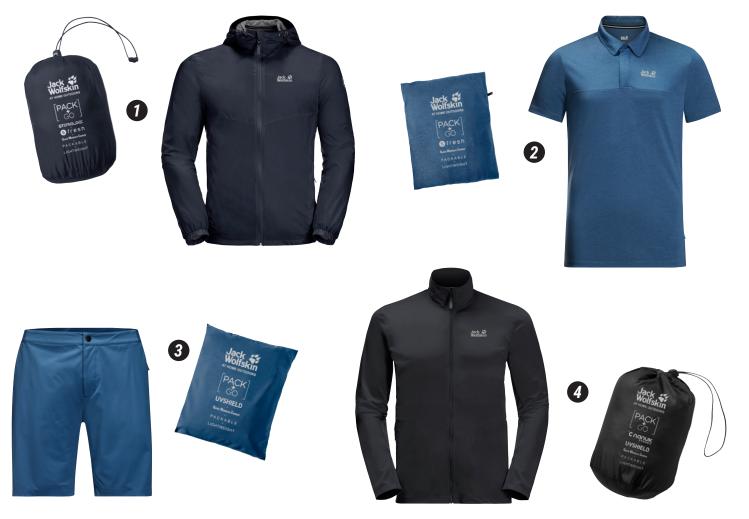

PACK AND GO!

PACKABLE + LIGHTWEIGHT

- JWP BREATHER M, STORMLOCK RIPSTOP; SINGLE JERSEY LIGHT HEATHER Q.M.C S.FRESH
  - JWP POLO M, SINGLE JERSEY HEATHER Q.M.C S.FRESH
  - 3 JWP SHORT M, MINI RIPSTOP DOUBLE WEAVE X-LITE UV Q.M.C.
    - JWP DYNAMIC M, LIGHT TECH VELOUR UV Q.M.C