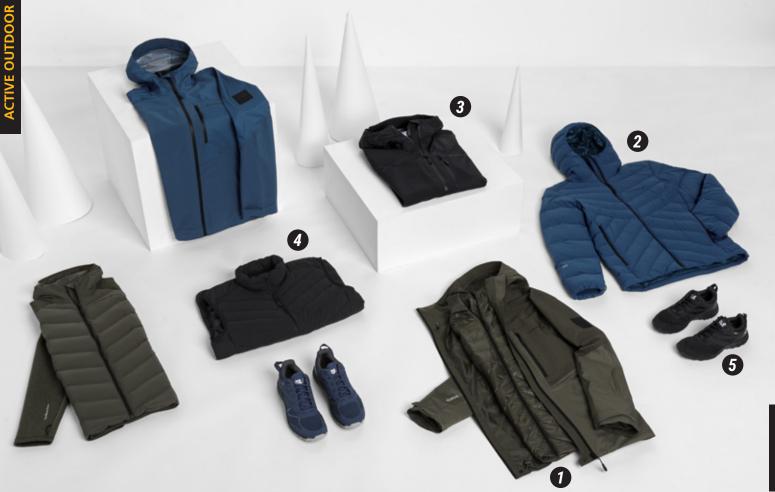

# 01 ATHLETIC 5IN1 M

#### More flexibility simply is not possible

- Maximum multi-functionality: this trendy 5-in-1 jacket prepares for any weather conditions and activities.
- The water and windproof 2-layer shell is made from recycled polyester and features an adjustable hood.
- The MICROGUARD SUPERLOFT ECOSPHERE insulation is made from recycled synthetic fibre and offers an exceptional warmth-to-weight ratio.
- Due to removable sleeves, the inner jacket can easily be converted into a vest.
- Snap-in system with snap fasteners joins the inner and outer jackets and prevents cold bridges.
- 2 side pockets, 1 breast pocket, adjustable hood, water-repellent zippers.

Material: TEXAPORE ECOSPHERE STRETCH 2L: 100 % recycled polyester / MICROGUARD SUPERLOFT ECOSPHERE: 100 % recycled polyester Weight: 955 g (size M)

#### 02 ATHLETIC DOWN JACKET M

#### **Thermal Lightweight**

- Weighs just 460 grams and yet is super warm: This is achieved due to the high-grade down, certified according to the Responsible Down Standard (RDS).
- The lightweight STORMLOCK fabric is wind and downproof.
- With its practical snap-in system, the down jacket can be securely joined with compatible products.
- 2 side pockets, hood and hem adjustable

Material: STORMLOCK PAPERTOUCH / Lining: 90/10 WHITE GOOSE DOWN RDS, 800cuin

Weight: 460 g (size M)

# 03 ATHLETIC JACKET M

#### **Technical minimalist**

- This water and windproof 3-layer jacket is furthermore equipped with water-repellent
- High stretch content and pre-shaped sleeves provide plenty of freedom of movement.
- Hood and hem are adjustable.

Material: TEXAPORE O2+ STRETCH 3L; TEXAPORE INFINITY BIGRID 3D 3L

Weight: 475 g (size M)

# 04 ATHLETIC VEST M (▶)

# **Naturally warm**

- The lightweight STORMLOCK fabric of this classically handsome vest is wind and downproof.
- Natural warmth is provided by the high-grade, Responsible Down Standard (RDS) certified down.
- 2 side pockets

Material: STORMLOCK PAPERTOUCH / Lining: 90/10 WHITE DUCK DOWN RDS, 700 cuin

Weight: 265 g (size M)

# 05 WOODLAND TEXAPORE LOW M (▶)

# One for all paths

- Due to its TEXAPORE membrane, the multifunctional shoe is waterproof and breathable.
- The REFLEX FOAM is a soft midsole foam at the heel for high comfort and delivers an effort-saving walk.
- The rubber sole provides excellent traction and flexibility.

Textile main material / TEXAPORE membrane Weight: 680 g/pair (size 8)